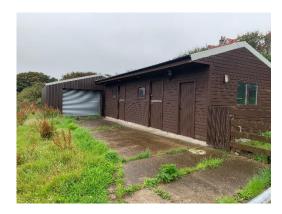

## **Darrag Stables and Land of approximately 10 acres**

Guide rent pa £3,600 (£300 per calendar month) +VAT

Payable Monthly via Direct Debit or 6 monthly instalments in

advance

Lease Term Negotiable up to 7 years maximum term

## <u>Images</u>